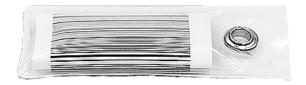

# SOFT TAG AM

The Soft Tag is compatible with AM detection systems and includes an AM label inserted into a reusable dummy barcode pouch.

Security: Standard

**Detection Rage:** Very High

#### Reference

STRL4606

Slim reusable soft security tag. Ideal for inserting into wallets, bags. Looks like a product label and has eyelet for attaching to ties.