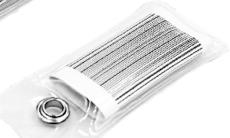

# SOFT TAG AM

The Soft Tag is compatible with AM detection systems and includes an AM label inserted into a reusable dummy barcode pouch.

Security: Standard

**Detection Rage:** Very High

#### Reference

STRL4606

Slim reusable soft security tag. Ideal for inserting into wallets, bags. Looks like a product label and has eyelet for attaching to ties.