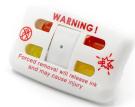

## Lock

Superlock Detacher is a powerful magnetic detacher. If you are unsure if your existing detachers will open this tag, give us a call or email us.