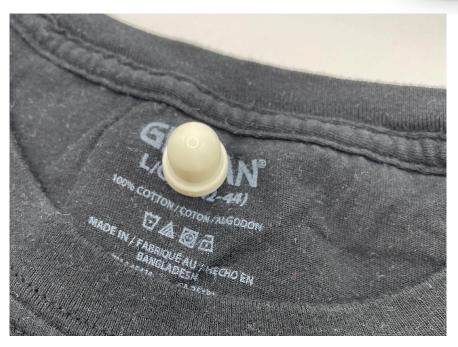

VTDT4021

The clutch tag is the perfect companion for ink Pins. It is also perfect as a dummy tag when used with a standard pin or ink pin.