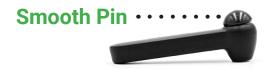

## **Smooth Pin Included**

The pin is smooth and is less likely to damage threads like grooved pins do. No need to tag garments through seams. Faster application and removal. Attach tags in a visible position.