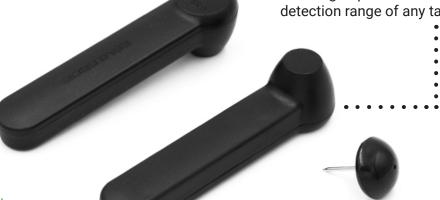

## BOSSTAG SUPER-D TAG WITH PIN - AM

BossTag Super Detection Tag has the highest detection range of any tag on the market.

Security: Standard **Detection Rage:** Very High

**Minimum Order QTY** 

Includes Pin Ink Feature Ink Pin Compatible Pin Parking **RFID Ready** Size

**Color and Frequency** • Black - AM 8.2 MHz

Add-ons

Superlock Detacher

100 Units

Yes No Yes Nο No

3.2" x 08.8" (82 x 20mm)

Reference

SD58BS-P

## **Smooth Pin Included**

The pin is smooth and is less likely to damage threads like grooved pins do. No need to tag garments through seams. Faster application and removal. Attach tags in a visible position.