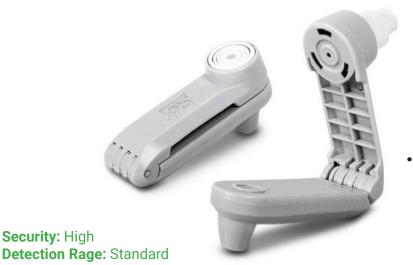

# **ALLIGATOR** TAG - GREY

The alligator is a vast leap forward in retail security tags. This tag is Revolutionary in that the pin and tag are interconnected.

The spring loaded pin is retracted into a housing when not in use and then pushed out when required. It's extremely easy and fast to apply and can be attached to garments with just a single hand and clicked into place.

## **Benefits**

- · Easy & very fast to apply Reduces application times dramatically when applying to large quantities of merchandise.
- Pin is part of the tag no more lost pins.
- Hidden & retracting Pin no risk of injury from pins to staff and customers.
- · Can be used without having to pin through clothing.
- · High strength magnetic lock for superior protection.
- · Available in AM and RF technology.
- One-handed application and detaching accelerates checkout and alleviates unnecessary shopper delays.