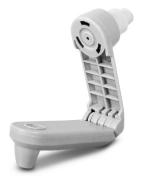

# **ALLIGATOR** TAG - GREY

The alligator is a vast leap forward in retail security tags. This tag is Revolutionary in that the pin and tag are interconnected.

The spring loaded pin is retracted into a housing when not in use and then pushed out when required. It's extremely easy and fast to apply and can be attached to garments with just a single hand and clicked into place.