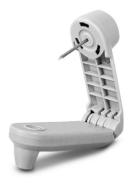

# **ALLIGATOR** TAG - GREY

The alligator is a vast leap forward in retail security tags. This tag is Revolutionary in that the pin and tag are interconnected.

The spring loaded pin is retracted into a housing when not in use and then pushed out when required. It's extremely easy and fast to apply and can be attached to garments with just a single hand and clicked into place.